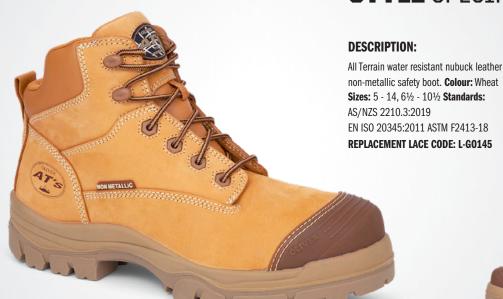

## THE SHIP

**130MM WHEAT ZIP SIDED HIKER BOOT** 

**STYLE SPECIFICATIONS** 

Application: Agriculture, Building & Construction / Manufacturing / Mining & Quarrying / Oil & Gas / Transport & Logistics / Storage & Warehousing

## **FEATURES:**

- · Water resistant nubuck leather.
- COMFORTcushion® Impact Absorption System with PORON™ protects the heel and ball of your foot.
- Comfort foot bed with perforated air channels to enhance natural air flow, now infused with Odorban™ Control Technology.
- NATUREform® wide profile hi-impact composite safety toe cap; fully non-metallic.
- Oliver SOFTstride® open cell low density urethane foam built in to the insole for ultimate comfort and contour support.
- $\cdot$  AT's All Terrain dual density TPU/PU sole, heat resistant to 130° C surface contact.
- · Electrical Hazard (EH) resistant sole.
- Superior slip resistant sole, rated SRB.
- Sole resistant to mineral and organic oils & acids; superior abrasion, split and crack resistant sole.
- · Convenient quick release side zip.
- TECtuff® toe bumper to protect against scuffing.