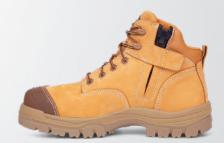

## THE SHIP

**130MM WHEAT ZIP SIDED HIKER BOOT** 

**STYLE SPECIFICATIONS** 

Application: Agriculture, Building & Construction / Manufacturing / Mining & Quarrying / Oil & Gas / Transport & Logistics / Storage & Warehousing

## **FEATURES:**

- · Water resistant nubuck leather.
- COMFORTcushion® Impact Absorption System with PORON™ protects the heel and ball of your foot.
- Comfort foot bed with perforated air channels to enhance natural air flow, now infused with Odorban™ Control Technology.
- NATUREform® wide profile hi-impact composite safety toe cap; fully non-metallic.
- Oliver SOFTstride® open cell low density urethane foam built in to the insole for ultimate comfort and contour support.
- $\cdot$  AT's All Terrain dual density TPU/PU sole, heat resistant to 130° C surface contact.
- · Electrical Hazard (EH) resistant sole.
- Superior slip resistant sole, rated SRB.
- Sole resistant to mineral and organic oils & acids; superior abrasion, split and crack resistant sole.
- · Convenient quick release side zip.
- TECtuff® toe bumper to protect against scuffing.