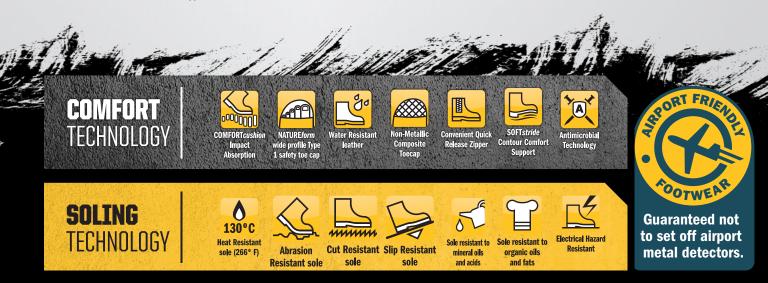

## **FEATURES:**

- · Water resistant nubuck leather.
- COMFORTcushion® Impact Absorption System with PORON™ protects the heel and ball of your foot.
- Comfort foot bed with perforated air channels to enhance natural air flow, now infused with Odorban™ Control Technology.
- NATUREform® wide profile hi-impact composite safety toe cap; fully non-metallic.
- Oliver SOFTstride® open cell low density urethane foam built in to the insole for ultimate comfort and contour support.
- $\cdot$  AT's All Terrain dual density TPU/PU sole, heat resistant to 130° C surface contact.
- · Electrical Hazard (EH) resistant sole.
- Superior slip resistant sole, rated SRB.
- Sole resistant to mineral and organic oils & acids; superior abrasion, split and crack resistant sole.
- · Convenient quick release side zip.
- TECtuff® toe bumper to protect against scuffing.